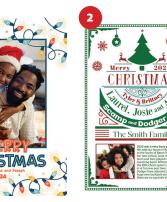

## Card Design:

- Customer provided PDF or JPEG file. -File should be
  - 5″x7″
  - At least 300 dpi
  - Contain crop marks and 0.125" bleed
- Graphic Services Template
- Custom Designed Cards (\$60/hr Design Fee)

## Card Style:

- Panel Card 5X7 (1 Side)
- Panel Card 5X7 (2 Side)
- Fold Over Card (Blank Inside)
- Fold Over Card (Message Inside)