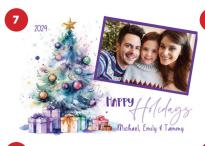

## Card Design:

- Customer provided PDF or JPEG file. -File should be
  - 5″x7″
  - At least 300 dpi
  - Contain crop marks and 0.125" bleed
- Graphic Services Template
- Custom Designed Cards (\$60/hr Design Fee)

## Card Style:

- Panel Card 5X7 (1 Side)
- Panel Card 5X7 (2 Side)
- Fold Over Card (Blank Inside)
- Fold Over Card (Message Inside)