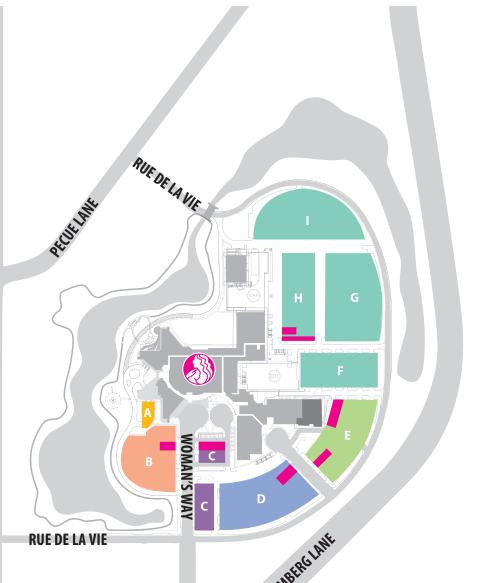

**Pink Parking** 

Just look for the pink stripes.

Woman's pink-stripe parking is reserved for patients

and visitors who are temporarily mobility impaired

and do not have a handicap license plate or tag.

These are nearest to the entrances of the hospital.

**A** Entrance 2 - Assessment Center Parking

**B** Entrance 1 - Hospital Parking

Entrance 1 - Hospital

Entrance 3 - Same Day Surgery Parking

**D** Entrance 4 - Physician Office Building Parking

**E** Entrance 5 - Cancer Pavilion Parking

**F-I** Entrance 6 - Support Services/Pharmacy Parking

**DR** Doctor Parking

**Woman's Hospital** 100 Woman's Way

Baton Rouge, LA 70817 225-927-1300

**Lactation** (Breastfeeding) 225-924-8239

Pastoral Care (Chaplain) 225-924-8456