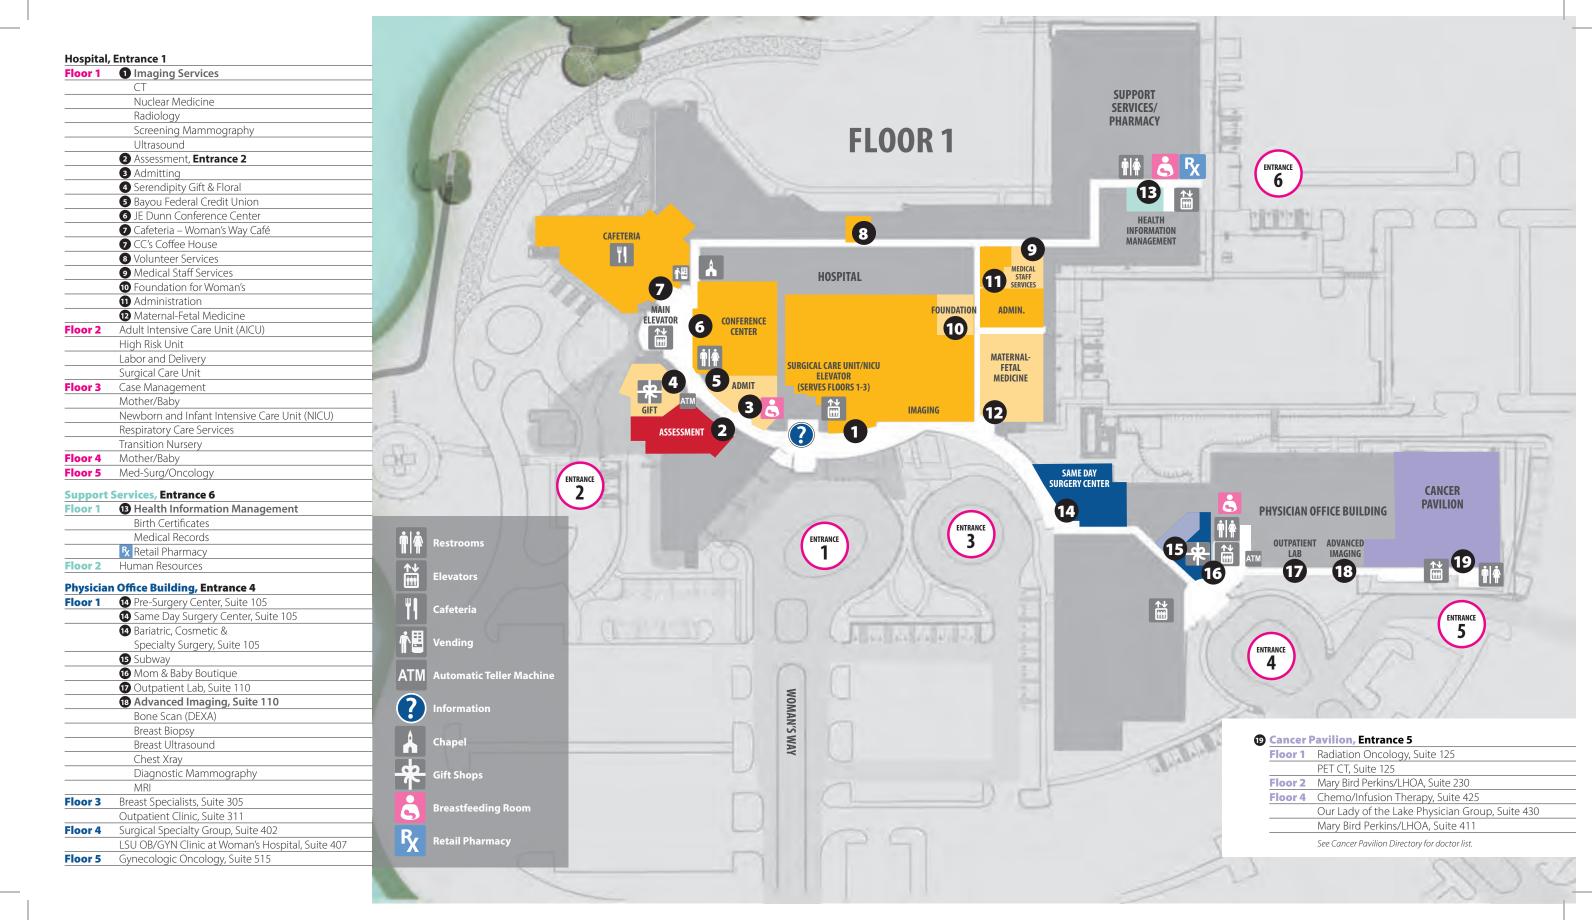

**A** Entrance 2 - Assessment Center Parking

**B** Entrance 1 - Hospital Parking

Entrance 1 - Hospital

Entrance 3 - Same Day Surgery Parking

**D** Entrance 4 - Physician Office Building Parking

**E** Entrance 5 - Cancer Pavilion Parking

**F-I** Entrance 6 - Support Services/Pharmacy Parking

**DR** Doctor Parking

**Woman's Hospital** 100 Woman's Way

Baton Rouge, LA 70817 225-927-1300

**Lactation** (Breastfeeding) 225-924-8239

Pastoral Care (Chaplain) 225-924-8456